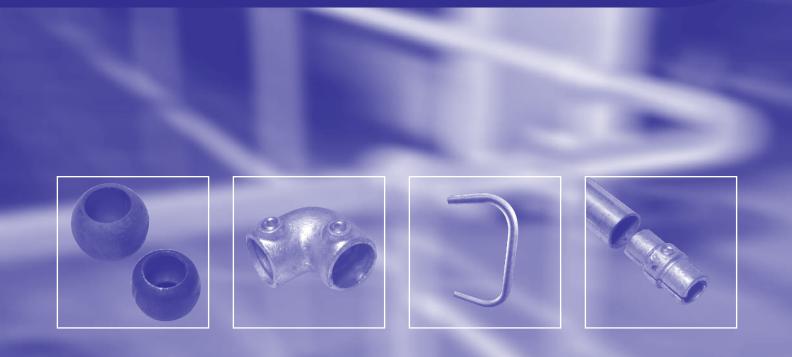

### Handrail standard sizes

25 n.b. (33.7 o.d.) shank – 62 dia ball to suit 25 n.b. 32 n.b. (42.4 o.d.) shank – 76 dia ball to suit 32 n.b. 40 n.b. (48.3 o.d.) shank – 76 dia ball to suit 40 n.b.\*

#### Also

32 n.b. (42.4 o.d.) shank – 62 dia ball to suit 25 n.b.\* 40 n.b. (48.3 o.d.) shank – 76 dia ball to suit 25 n.b.\* 40 n.b. (48.3 o.d.) shank – 76 dia ball to suit 32 n.b.\*

Galvanized standards are supplied fitted with grub screws.

90° bend

**Return bend** 

## Tubular balls

### Tubular ball sizes

QC150

62mm dia ball to suit 25 n.b. (33.7 o.d.) 76mm dia ball to suit 32 n.b. (42.4 n.b.) 76mm dia ball to suit 40 n.b. (48.3 n.b.)\*

English Street, Hull, East Yorkshire HU3 2BS tel 01482 381890 fax 01482 381898 email info@mbsteel.co.uk web www.mbsteel.co.uk