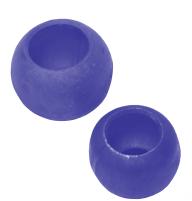

## Tubular balls

### Tubular ball sizes

QC150

62mm dia ball to suit 25 n.b. (33.7 o.d.) 76mm dia ball to suit 32 n.b. (42.4 n.b.) 76mm dia ball to suit 40 n.b. (48.3 n.b.)\*

English Street, Hull, East Yorkshire HU3 2BS tel 01482 381890 fax 01482 381898 email info@mbsteel.co.uk web www.mbsteel.co.uk