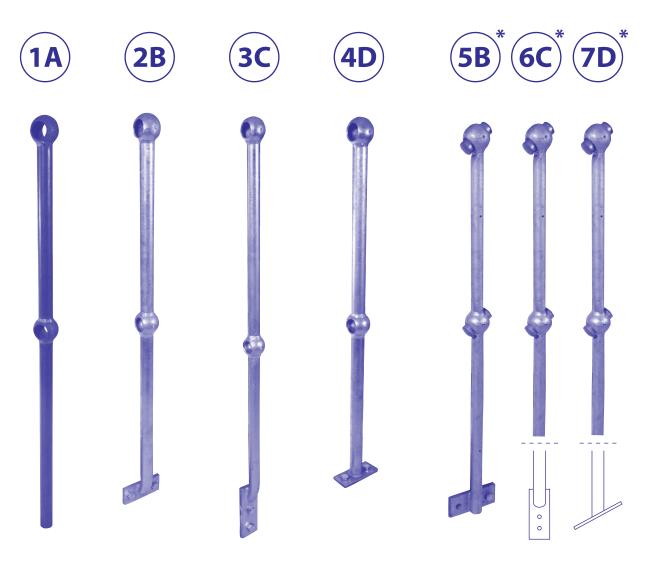

## Handrail standards range

### Handrail finishes

| <b>1</b> A | - | Self-colour |
|------------|---|-------------|
| <b>2B</b>  | - | Galvanized  |
| <b>3C</b>  | - | Galvanized  |
| <b>4D</b>  | - | Galvanized  |
| <b>5B</b>  | - | Galvanized  |
| <b>6C</b>  | - | Galvanized  |
| <b>7D</b>  | - | Galvanized  |

Galvanized standards are supplied fitted with grub screws.

90° bend

**Return bend** 